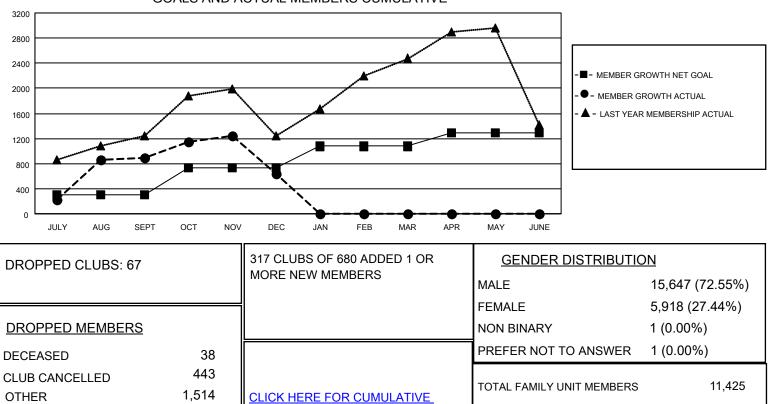

## LOCATION: INDIA

| Clubs                 |               |           |               | Members               |                           |                         |                                                    |
|-----------------------|---------------|-----------|---------------|-----------------------|---------------------------|-------------------------|----------------------------------------------------|
| RESULTS FOR 2022-2023 |               |           |               | RESULTS FOR 2022-2023 |                           |                         |                                                    |
| QUARTER               | NEW CLUB GOAL | NEW CLUBS | DROPPED CLUBS | QUARTER               | MEMBER GROWTH NET<br>GOAL | MEMBER GROWTH<br>ACTUAL | DROPPED<br>MEMBERS ACTUAL<br>(including transfers) |
| JULY/AUG/SEPT         | 28            | 31        | 32            | JULY/AUG/SE           | PT 305                    | 1,607                   | 608                                                |
| OCT/NOV/DEC           | 11            | 5         | 35            | OCT/NOV/DE            | C 430                     | 1,179                   | 1,387                                              |
| JAN/FEB/MAR           | 7             | 0         | 0             | JAN/FEB/MAF           | 340                       | 0                       | 0                                                  |
| APR/MAY/JUNE          | 4             | 0         | 0             | APR/MAY/JUN           | NE 210                    | 0                       | 0                                                  |

- - CURRENT YEAR GOALS FOR NEW CLUBS
- CURRENT YEAR ACTUAL NEW CLUBS
- ▲ LAST YEAR ACTUAL NEW CLUBS

GOALS AND ACTUAL MEMBERS CUMULATIVE

6,684