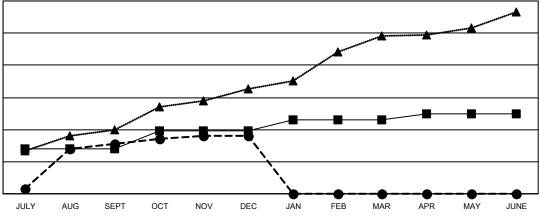

- - CURRENT YEAR GOALS FOR NEW CLUBS
- CURRENT YEAR ACTUAL NEW CLUBS
- ▲ LAST YEAR ACTUAL NEW CLUBS

GOALS AND ACTUAL MEMBERS CUMULATIVE

6,684